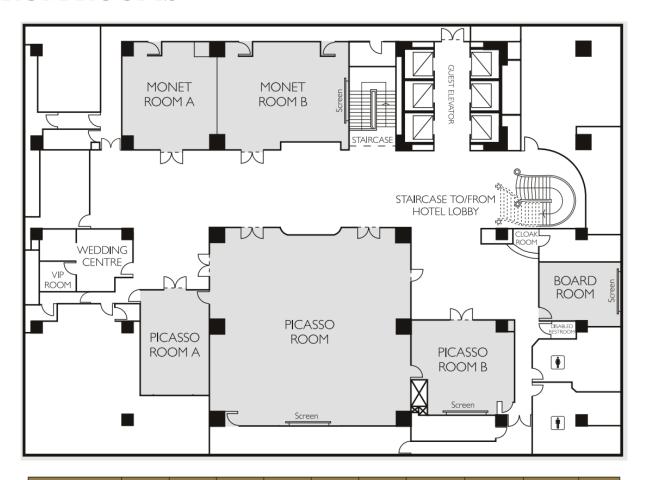

## FORUM ROOMS

|                | AAAA<br>AAAA<br>Theatre | QQ QQ<br>QQ QQ<br>Classroom |           | Banquet- | Q D D D D D D D |       | Size       | Size     | Length x  | Height    |
|----------------|-------------------------|-----------------------------|-----------|----------|-----------------|-------|------------|----------|-----------|-----------|
| Name of Room   | Style                   | Style                       | Reception | Style    |                 | Style | (Sq. m)    | (Sq. ft) | Width (m) | (m)       |
|                | CAPACITIES (PERSONS)    |                             |           |          |                 |       | DIMENSIONS |          |           |           |
| Picasso Room   | 264                     | 128                         | 270       | 192      | 50              | 66    | 277        | 2983     | 16.8×16.5 | 2.95-5.35 |
| Picasso Room A | 40                      | 18                          | 50        | 24       | 16              | 20    | 51         | 549      | 5.8×8.8   | 2.65      |
| Picasso Room B | 40                      | 24                          | 60        | 36       | 19              | 24    | 65         | 704      | 8.5×7.7   | 2.65      |
| Monet Room A&B | 120                     | 80                          | 160       | 120      | 46              | 52    | 165        | 1780     | 18.8×8.8  | 2.85      |
| Monet Room A   | 50                      | 32                          | 60        | 48       | 20              | 24    | 68         | 739      | 7.8×8.8   | 2.85      |
| Monet Room B   | 70                      | 40                          | 100       | 72       | 26              | 32    | 96         | 1042     | 11×8.8    | 2.85      |