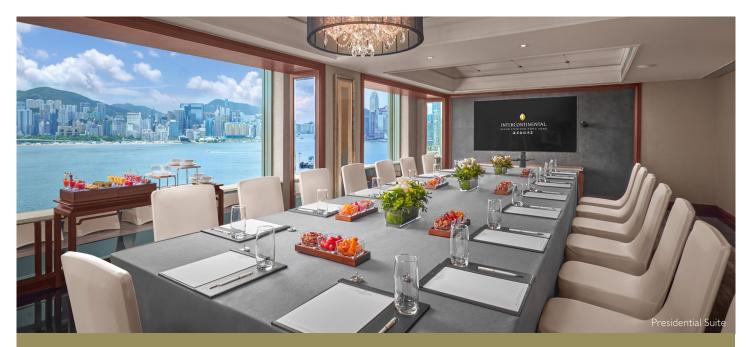

#### Meeting Package at HK\$25,000\* / day including

- Use of Presidential Suite from 9am to 5pm
- Two themed coffee / tea breaks
- Executive lunch served in the Suite / The Mistral<sup>#</sup> featuring seasonal ingredients and specially curated entrees
- Meeting stationery, infused water and nourishing snacks served throughout the meeting