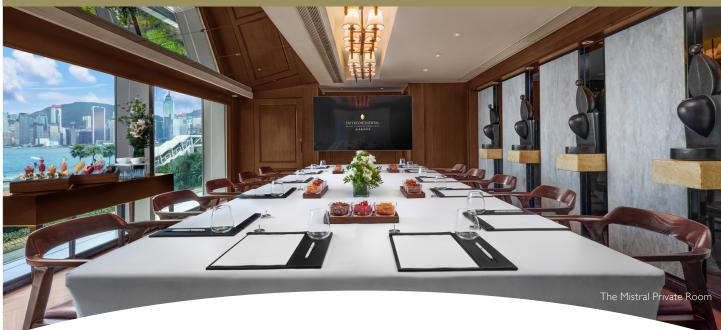

#### Meeting Package at HK\$18,000^ / day including

- Use of The Mistral Private Room from 9am to 5pm
- Two themed coffee / tea breaks
- Semi-buffet lunch at The Mistral
- Meeting stationery, infused water and nourishing snacks served throughout the meeting