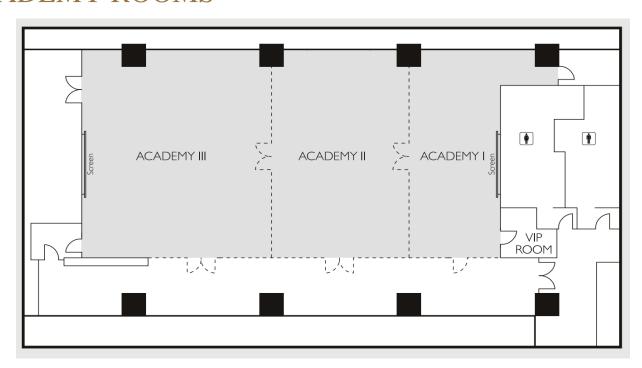

## **ACADEMY ROOMS**

| Name of Room     | OOOO OOOOOOOOOOOOOOOOOOOOOOOOOOOOOOOOO | Classroom<br>Style | Cocktail<br>Reception | Banquet-<br>Style | Q D D D D D D D D | Q D D D | Size<br>(Sq. m) | Size<br>(Sq. ft) | Length ×<br>Width (m) | Height (m) |
|------------------|----------------------------------------|--------------------|-----------------------|-------------------|-------------------|---------|-----------------|------------------|-----------------------|------------|
|                  | CAPACITIES (PERSONS)                   |                    |                       |                   |                   |         | DIMENSIONS      |                  |                       |            |
| Academy I        | 48                                     | 20                 | 40                    | 48                | 20                | 24      | 65              | 697              | 5,2×12,5              | 2.8        |
| Academy II       | 96                                     | 40                 | 100                   | 72                | 26                | 34      | 97              | 1050             | 7.8×12.5              | 2.8        |
| Academy III      | 128                                    | 60                 | 160                   | 108               | 32                | 42      | 135             | 1435             | 10,8×12,5             | 2.8        |
| Academy I - I I  | 140                                    | 72                 | 150                   | 120               | 34                | 44      | 162             | 1747             | 13×12,5               | 2.8        |
| Academy II - III | 240                                    | 144                | 280                   | 240               | 46                | 56      | 273             | 2928             | 18.6×14.7             | 2.8        |
| Academy Rooms    | 350                                    | 192                | 370                   | 288               | 58                | 68      | 349             | 3765             | 23.8×14.7             | 2.8        |